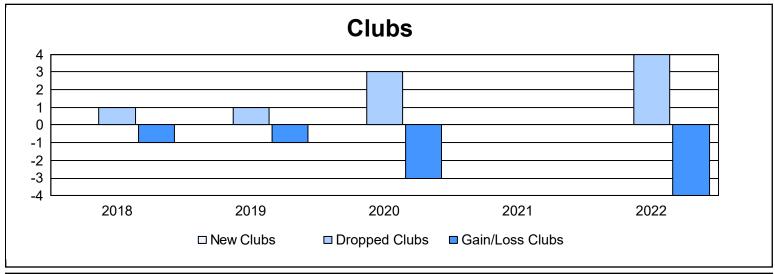

District 7 N As of June 2022 Cumulative

| Year      | New<br>Clubs | Dropped<br>Clubs | Gain/<br>Loss<br>Clubs | New<br>Members | Charter<br>Members | Reinstate<br>Members | Transfer<br>Members | Total<br>Member<br>Added | Total<br>Members<br>Dropped | Gain/<br>Loss<br>Members |
|-----------|--------------|------------------|------------------------|----------------|--------------------|----------------------|---------------------|--------------------------|-----------------------------|--------------------------|
| 2017-2018 | 0            | 1                | -1                     | 74             | 2                  | 2                    | 10                  | 88                       | 139                         | -51                      |
| 2018-2019 | 0            | 1                | -1                     | 57             | 0                  | 3                    | 3                   | 63                       | 84                          | -21                      |
| 2019-2020 | 0            | 3                | -3                     | 40             | 1                  | 4                    | 1                   | 46                       | 115                         | -69                      |
| 2020-2021 | 0            | 0                | 0                      | 28             | 3                  | 31                   | 5                   | 67                       | 124                         | -57                      |
| 2021-2022 | 0            | 4                | -4                     | 40             | 2                  | 1                    | 0                   | 43                       | 143                         | -100                     |
| Average   | 0            | 2                | -2                     | 48             | 2                  | 8                    | 4                   | 61                       | 121                         | -60                      |