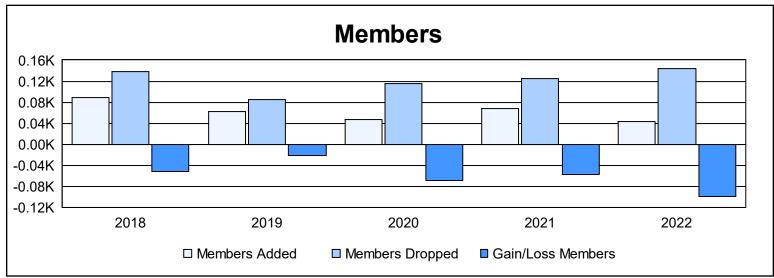

District 7 N As of June 2022 Cumulative

| Year      | New<br>Clubs | Dropped<br>Clubs | Gain/<br>Loss<br>Clubs | New<br>Members | Charter<br>Members | Reinstate<br>Members | Transfer<br>Members | Total<br>Member<br>Added | Total<br>Members<br>Dropped | Gain/<br>Loss<br>Members |
|-----------|--------------|------------------|------------------------|----------------|--------------------|----------------------|---------------------|--------------------------|-----------------------------|--------------------------|
| 2017-2018 | 0            | 1                | -1                     | 74             | 2                  | 2                    | 10                  | 88                       | 139                         | -51                      |
| 2018-2019 | 0            | 1                | -1                     | 57             | 0                  | 3                    | 3                   | 63                       | 84                          | -21                      |
| 2019-2020 | 0            | 3                | -3                     | 40             | 1                  | 4                    | 1                   | 46                       | 115                         | -69                      |
| 2020-2021 | 0            | 0                | 0                      | 28             | 3                  | 31                   | 5                   | 67                       | 124                         | -57                      |
| 2021-2022 | 0            | 4                | -4                     | 40             | 2                  | 1                    | 0                   | 43                       | 143                         | -100                     |
| Average   | 0            | 2                | -2                     | 48             | 2                  | 8                    | 4                   | 61                       | 121                         | -60                      |